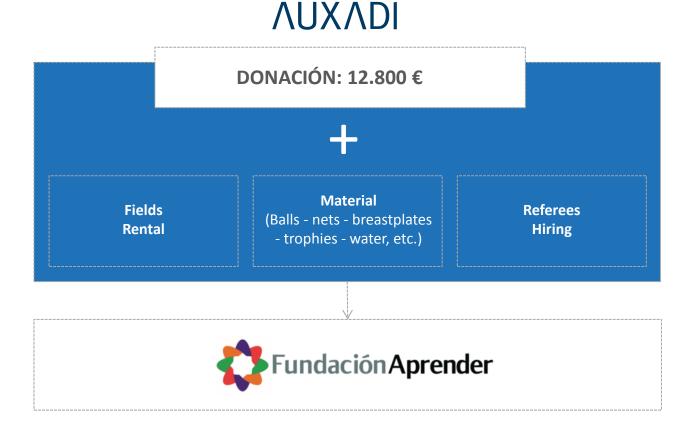

#### **XI Auxadi Charity Indoor Soccer Tournament**

32 Teams (€400) = €12.800

Auxadi Donation= €12.800

Clients + supporters & co-sponsors = €14.500

Λυχλοι

#### XI Tournament. Auxadi Donation

Auxadi will donate an amount equivalent to the sum collected by the registered teams (another € 12,800), and will also cover ALL associated costs with the tournament (field rental, balls, referees, water, trophies, etc.) and its organization.