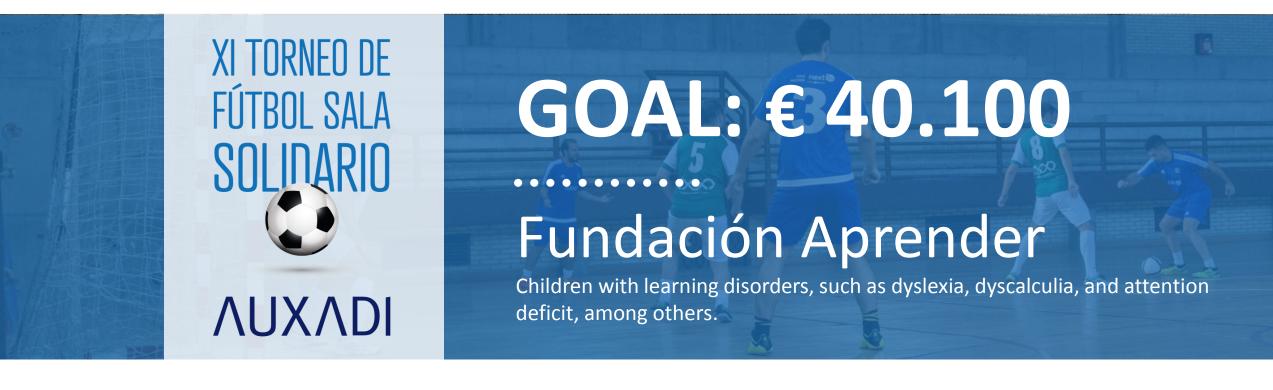

#### XI Tournament. General information of the tournament

9th – 14th Sept. Mon-Thu: 19, 20, 21 y 22 h; Fri: 19 y 20 h; Sat: 10, 11 y 13 h.

Three phases:
Group phase, semifinal and
final

€ 400
Team Donation to
Fundación Aprender.

#### XI Tournament. Beneficiary Foundation

Fundación Aprender is a private, non-profit institution, founded by a group of parents and teaching professionals to provide quality educational coverage to children affected by learning disorders (SPLs), such as dyslexia, dyscalculia, attention deficit, and others.