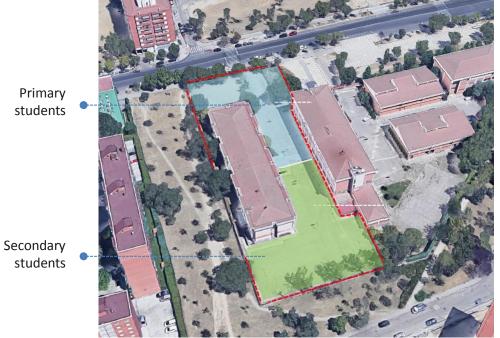

#### XI Tournament. The objective. Brotmadrid School

Be able to contribute our grain of sand to provide Fundación Aprender' Brotmadrid School adequate facilities where children can play and learn.

Balloon area