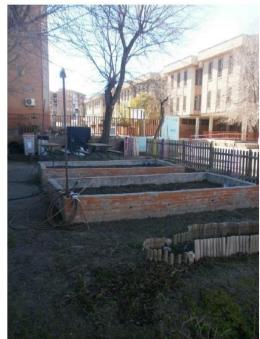

it, and others.

Dyslexia is a Specific Learning Difficulty (SLD) of neurobiological origin. It affects the linguistic capacities of people, both written and oral, making it difficult to recognize written words, reading decoding and spelling, and sometimes even psychomotor coordination, among others.

It is estimated that 10% of the Spanish population has dyslexia, that is, 4.6 million people and 800,000 children. Despite the high figures only 33% of Spanish schoolchildren receive specialized professional attention, this disorder causing 65% of cases of school failure.



#### XI Tournament. The objective. Brotmadrid School



Be able to contribute our grain of sand to provide Fundación Aprender' Brotmadrid School adequate facilities where children can play and learn.







Balloon area





Orchard

"Restricted area"





#### XI Tournament. Auxadi Donation



Auxadi will donate an amount equivalent to the sum collected by the registered teams (another € 12,800), and will also cover ALL associated costs with the tournament (field rental, balls, referees, water, trophies, etc.) and its organization.





#### XI Tournament. Sponsorships



The tournament is opened to Sponsors to push the goal of raising:

| Gold Sponsorship                                                                                                                                   | Silver Sponsorships                                                                               |
|--------------------------------------------------------------------------------------------------------------------------