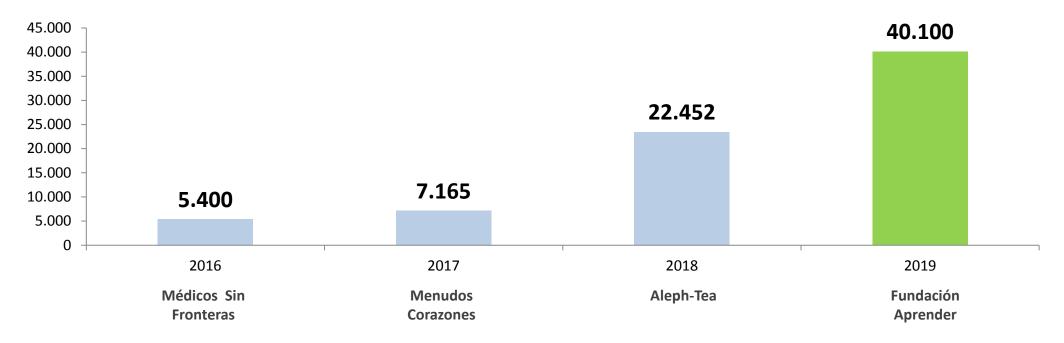

#### **XI Auxadi Charity Indoor Soccer Tournament**

32 Teams (€400) = €12.800

Auxadi Donation= €12.800

Clients + supporters & co-sponsors = €14.500

Λυχλοι